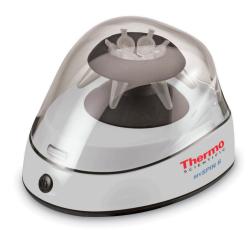

# mySPIN 6 mini centrifuge

- Compact design
- Easy to operate
- Quiet operation, low vibration
- Tool-free, quick rotor exchange
- Quick-spin feature
- · Safety features: unit will not operate without lid in place
- Palm-shaped lid for left- or right-handed users
- Quick tube extraction

Bring efficiency and user comfort to your lab stations with the Thermo Scientific mySPIN 6 mini centrifuge. Ergonomic design, tool-free rotors, and quick-spin options make it fast and easy to use. Efficient, compact footprint fits into a variety of workstations. Ideal for microfilter cell separations and HPLC samples, with adapters to accommodate all major microtube and PCR tube styles (2.0, 1.5, 0.5, 0.2 mL) for customized use.