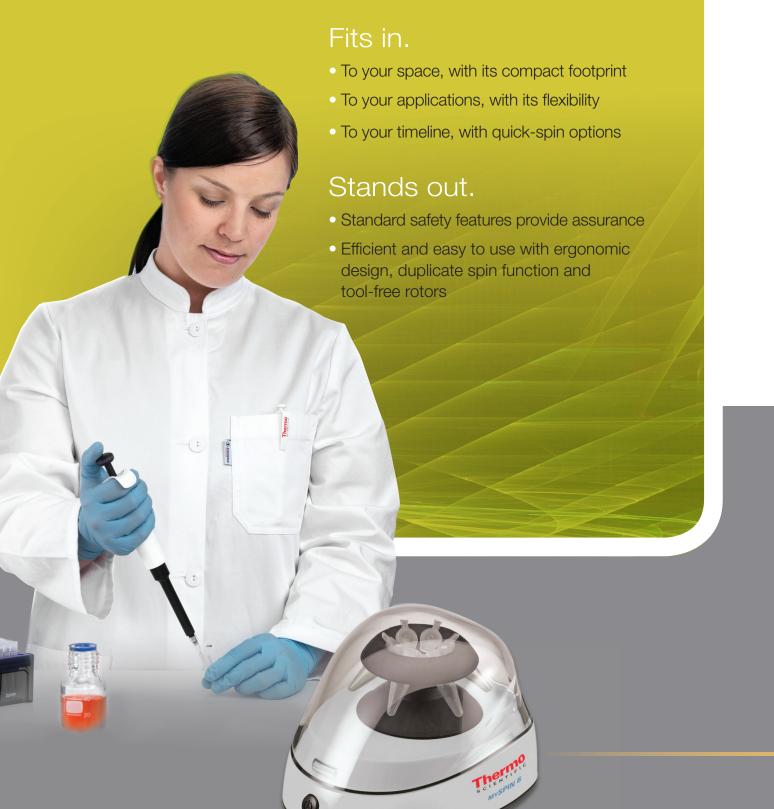

# Fits in. Stands out.

Packed with possibilities, the Thermo Scientific mySPIN 12 mini centrifuge is designed to give you maximum speed and flexibility in a minimized footprint.

Its compact, ergonomic design fits on any workstation and is comfortable and easy for anyone to operate. Safety features help ensure it will not operate when the lid is open, a rotor is jammed, or the unit is out of balance. Ideal for most protocols requiring fast spins (12,500 rpm / 9,800 x g), and appropriate for PCR, microfilter cell separation, and HPLC protocols.

Bring efficiency and user comfort to your lab stations with the Thermo Scientific mySPIN 6 mini centrifuge. Ergonomic design, tool-free rotors, and quick-spin options make it fast and easy to use. Efficient, compact footprint fits into a variety of workstations. Ideal for microfilter cell separations and HPLC samples, with adapters to accommodate all major microtube and PCR tube styles (2.0, 1.5, 0.5, 0.2 mL) for customized use.