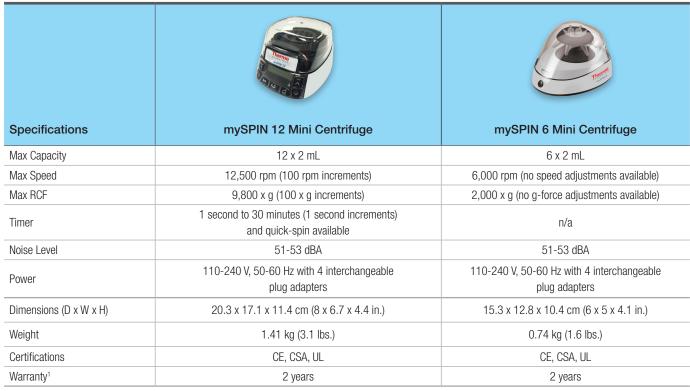

### Thermo Scientific mySPIN Mini Centrifuge Series

<sup>&</sup>lt;sup>1</sup> Subject to the Thermo Fisher Scientific standard limitied warranty. See thermoscientific.com or your sales representative for details.