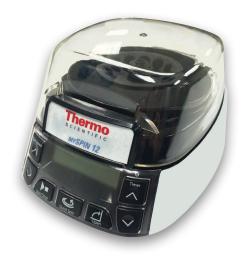

## mySPIN 12 mini centrifuge

# Compact designEasy to operate

- Quiet operation, low vibration
- Tool-free, quick rotor exchange
- Quick-spin feature
- Safety features: imbalance and tilt safety cut-out; safety interlock lid prevents opening while rotor is turning
- Able to perform fast spins with higher RCF requirements up to 9,800 x g
- Back-lit, customizable display can be set for rpm or RCF